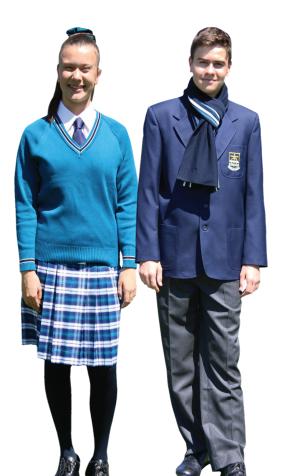

#### To be worn during Term 2 and 3

The winter uniform consists of the College blazer, white shirt, jumper and tie, with grey trousers for the boys and either a winter skirt or pants for the girls. Other items are also available, such as the College scarf and hair scrunchie.

### Girls

College Blazer White College Shirt College Tie College Winter Skirt College Girls Pants College Jumper White/Blue College Socks Navy College Tights

#### Boys

College Blazer White College Shirt College Tie Grey College Trousers College Jumper Blue College Socks