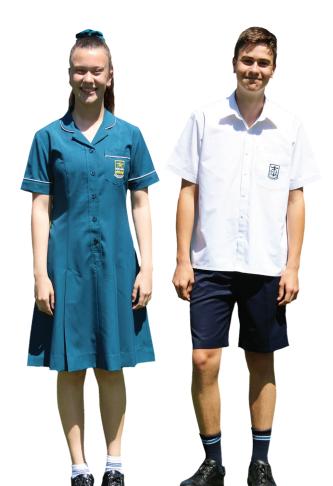

#### To be worn during Term 1 and 4

The summer uniform is designed to be smart yet comfortable for the warmer months of the year. It consists of a summer dress for the girls and navy College shorts with white shirt for the boys. We recommend the College hat be worn all year round for protection from the sun.

#### Girls

College Summer Dress White College Socks

### Boys

White College Shirt Blue College Shorts Blue College Socks