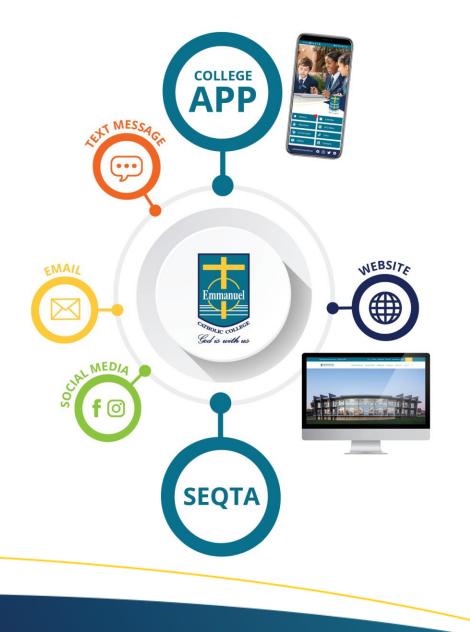

### **ECC** App

- One stop shop for information for current families.
- All notices are stored on the App for families to easily refer to.

# How to Use the College App

All Mass communication to Parents and Guardians is sent out through the College App. The App can be downloaded from Google Play for Android and the App Store for iPhones, search 'Emmanuel Catholic College'.

### How to use the College App: Absentees

All absentees, late notices and early pick up notifications must be submitted to the College via the College App.

### How to use the College App: Subscriptions

The College App is used to give information regarding Year Groups, Learning Areas, Extra Curricular groups as well as general information. You can manage the information you receive by changing the subscription settings to be relevant for your family.