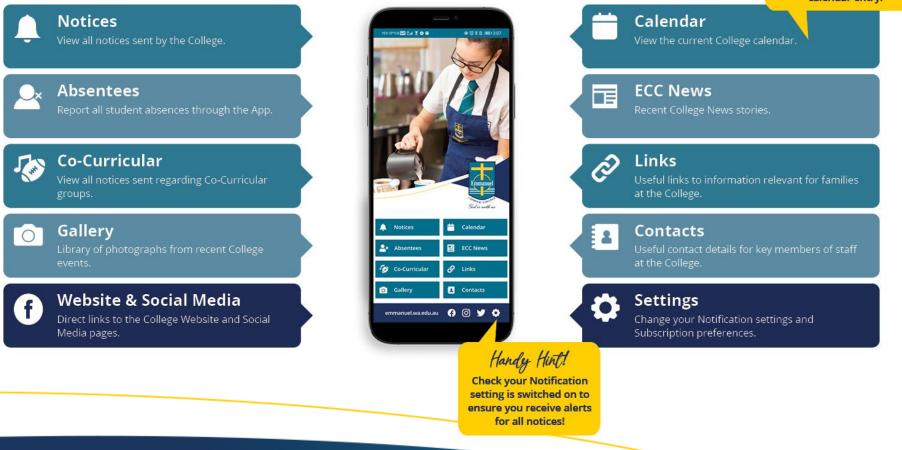

### **ECC** App

- One stop shop for information for current families.
- All notices are stored on the App for families to easily refer to.

### How to use the College App: Subscriptions

The College App is used to give information regarding Year Groups, Learning Areas, Extra Curricular groups as well as general information. You can manage the information you receive by changing the subscription settings to be relevant for your family.