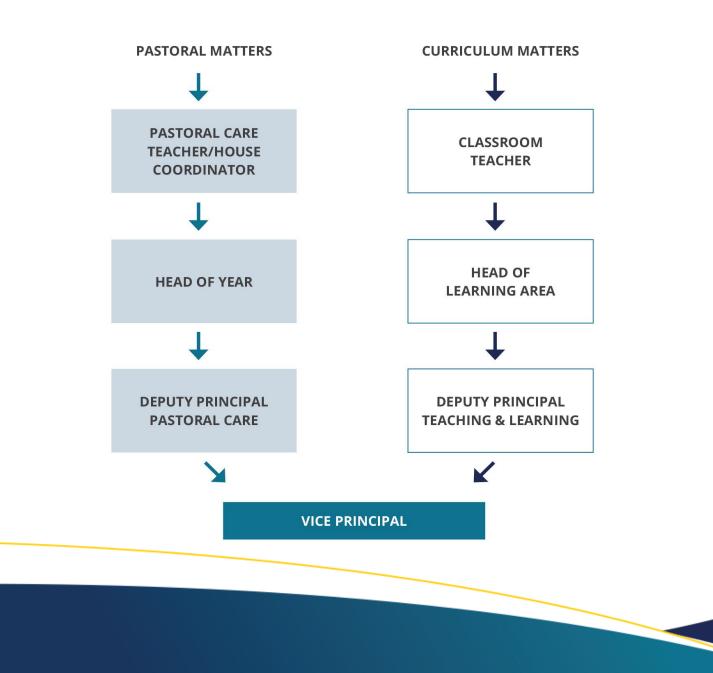

## Vice Principal Mr Vince Bellini

# Head of Year 7

#### Mr Ben Sokol

#### **Pastoral Support**

- The Pastoral Care Class is aligned with one of the eight Houses within the College; and
- To begin the year a House Coordinator will be present with the Pastoral Care teacher for additional support.

#### **Transition**

- Our aim is to make the transition from Primary School to High School as smooth as possible.
- Transition is not a static period and takes longer for some student than others.
- If we work together, we will make the transition easier for your child.
- The transition needs to be a three-way process between:
  - Student
  - Teacher
  - Parents

# **Deputy Principal of Pastoral Care**

Mrs George O'Brien

#### **Pastoral Care**

- Pastoral Care underpins everything we say and do here at Emmanuel. It is done in partnership with you the parents/caregivers.
- Our role is to ensure all students feel happy, safe and are well looked after in our care and provide that 'wrap around support'.
- If we are all working together towards your child achieving their goals, then they will have the best opportunity to achieve their full potential.

### Pastoral Care at ECC

- Pastoral Care group every morning
- Extended Pastoral Care program on Tuesdays – guest speakers and Open Parachute
- Peer Support sessions Years 7 and 11
- Designated Year 7 Locker Area and PC rooms
- Pastoral Care Team PC teacher, Head of Year, House Coordinators, Head of Wellbeing, College Counsellors and the Deputy Principal Pastoral Care

### **Counselling and Wellbeing**

- Wellbeing services include Head of Wellbeing, College Counsellors, AILO and Student Services
- Counsellors are part of the Pastoral Care Team and support students experiencing difficulties at school or outside of school
- Head of Wellbeing
- Counselling and Wellbeing work with all staff to support the academic needs of students

# Deputy Principal of Teaching and Learning

Mr Ernesto Ayala

### Year 7 Curriculum - Compulsory

- Religious Education
- English
- Mathematics
- Humanities and Social Sciences
- Science
- Physical Education
- Health Education
- Italian

### Year 7 Curriculum – Electives

- Creative Digital Technologies
- Dance
- Drama
- Music
- Foods
- Graphics
- Materials
- Media
- Textiles
- Visual Arts