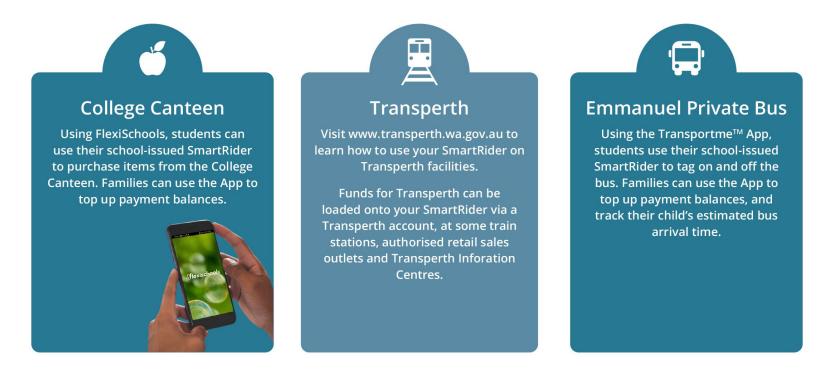

#### **SmartRiders**

- Students will receive SmartRiders early in Term 1.
- Lost SmartRiders can be reordered from Student Services for \$6.00 per card.

### Transport

- The College has a private bus route for students.
- Separate to Transperth transport.
- College Bus can be tracked by parents.
- Families will be emailed with specific Username and Password and information on how to put funds onto SmartRiders for College Bus.
- In the meantime, students can write their names on a sheet held by the bus driver.
- All College Bus information can be found on the 'Links' tab of the College App.