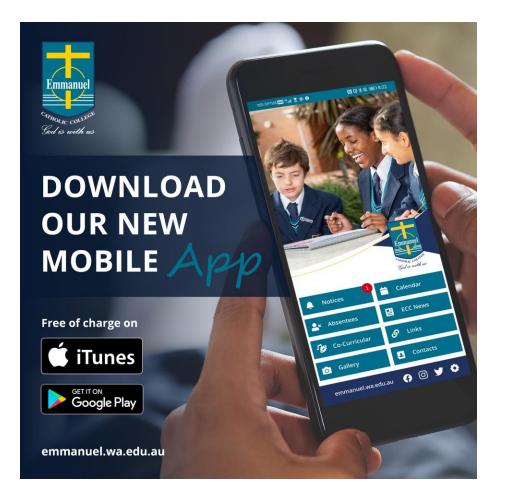

### **ECC** App

- One stop shop for information for current families.
- All notices are stored on the App for families to easily refer to.

# How to Use the College App

All Mass communication to Parents and Guardians is sent out through the College App. The App can be downloaded from Google Play for Android and the App Store for iPhones, search 'Emmanuel Catholic College'.