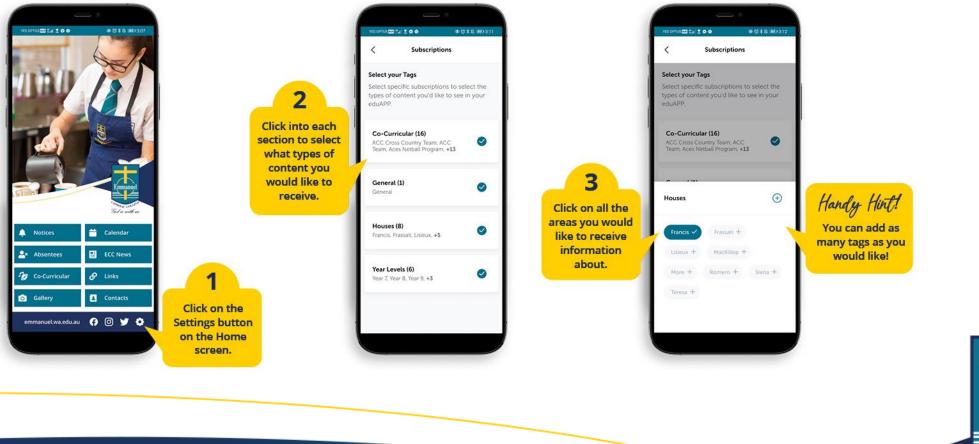

### How to use the College App: Subscriptions

The College App is used to give information regarding Year Groups, Learning Areas, Extra Curricular groups as well as general information. You can manage the information you receive by changing the subscription settings to be relevant for your family.