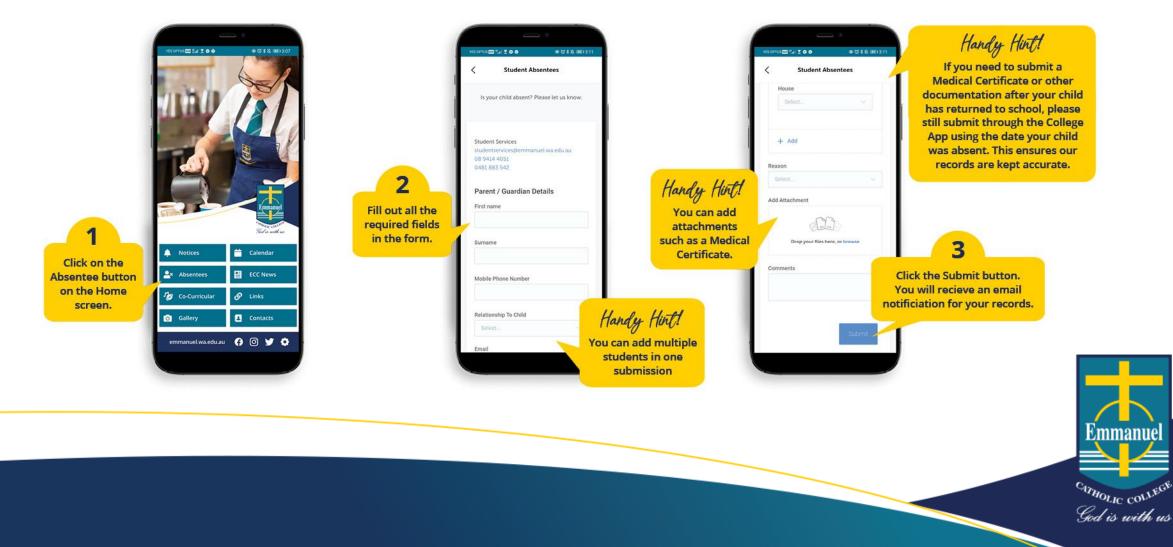

### How to use the College App: Absentees

All absentees, late notices and early pick up notifications must be submitted to the College via the College App.