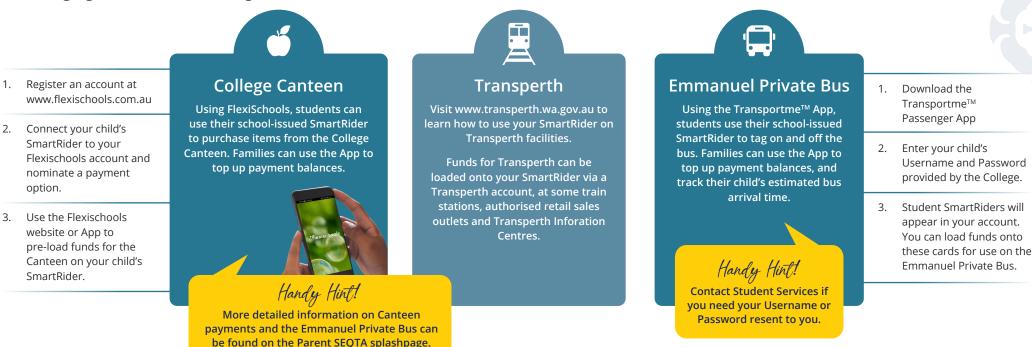

## How to load funds onto your Student SmartRider

The College issues students with a personalised SmartRider card at the beginning of Year 7, or at the commencement of their Emmanuel journey. SmartRiders can have funds loaded onto them to use for payments at the Canteen, to pay for travel on the Emmanuel Private Bus and to use Transperth facilities. All funds are independent of each other and operate separatley. You cannot share funds across the three balances. SmartRiders are also required for photocopying or to use the charging station (free of charge).