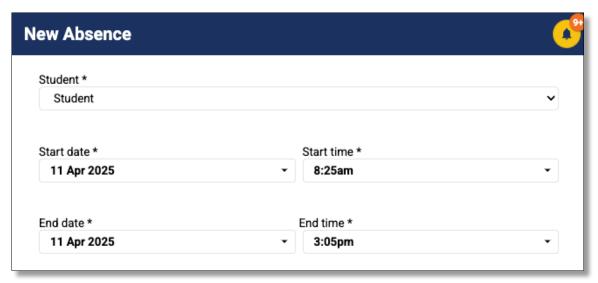

## **SEQTA Engage Absences**

## How to log your child's absence from school

- 1) Open up the SEQTA Engage App
- 2) Select [ABSENCES] on the left hand side of the page > Select [NEW ABSENCE]



## 3) Fill in the following information



## 4) Select a [Reason for absence]

If your child needs to leave school early for any reason, please select **Early Departure**.

If your child is unwell or won't be at school, you have the option of selecting **Single Day** or **Multi Day** 

If your child is late to school and they have a valid reason, please select **Late**.



5) Write a brief comment for absence

Press the [Submit] button, all done!

If you are having any issues logging absences, contact us on **9414 4000**