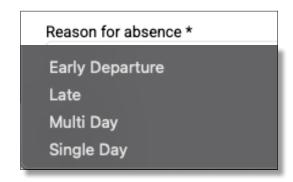

## 4) Select a [Reason for absence]

If your child needs to leave school early for any reason, please select **Early Departure**.

If your child is unwell or won't be at school, you have the option of selecting **Single Day** or **Multi Day** 

If your child is late to school and they have a valid reason, please select **Late**.

5) Write a brief comment for absence

Press the [Submit] button, all done!

If you are having any issues logging absences, contact us on **9414 4000** 