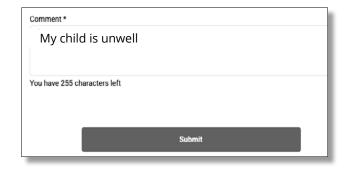

If your child is late to school and they have a valid reason, please select **Late**.

5) Write a brief comment for absence

Press the [Submit] button, all done!

If you are having any issues logging absences, contact us on **9414 4000** 